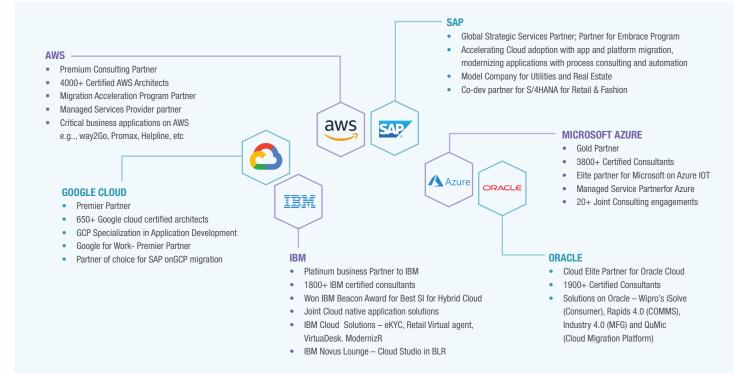

### **Hyperscale Alliances**

Cloud growth is driven by the endless innovation and scale of the key hyperscalers. There is a huge opportunity for partners who can keep up with their scale and ambition.

We support client work through Wipro FullStride Cloud Services large-scale partnerships with the major cloud "hyperscale" vendors, large-scale certified and trained workforces, and cloud platform-specific transformation capabilities.